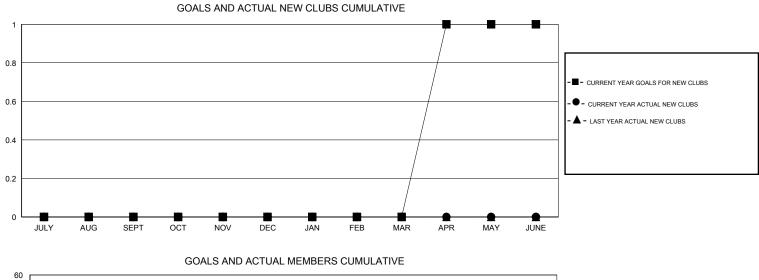

## GMT: Cindy Gregg

GMT CA 1

| Clubs                      |                  |           |                  |                  | Members                    |                    |                                     |                    |                  |  |
|----------------------------|------------------|-----------|------------------|------------------|----------------------------|--------------------|-------------------------------------|--------------------|------------------|--|
| RESULTS FOR 2015-2016      |                  |           |                  |                  | RESULTS FOR 2015-2016      |                    |                                     |                    |                  |  |
| QUARTER                    | NEW CLUB<br>GOAL | NEW CLUBS | DROPPED<br>CLUBS | NET<br>GAIN/LOSS | QUARTER                    | NEW MEMBER<br>GOAL | CHARTER AND<br>NEW MEMBERS<br>ADDED | DROPPED<br>MEMBERS | NET<br>GAIN/LOSS |  |
| JULY/AUG/SEPT              | 0                | 0         | 0<br>0           | 0                | JULY/AUG/SEPT              | 2                  | 20<br>0                             | 17<br>0            | 3<br>0           |  |
| OCT/NOV/DEC<br>JAN/FEB/MAR | 0                | 0         | 0                | 0                | OCT/NOV/DEC<br>JAN/FEB/MAR | -3<br>19           | 0                                   | 0                  | 0                |  |
| APR/MAY/JUNE               | 1                | 0         | 0                | 0                | APR/MAY/JUNE               | 32                 | 0                                   | 0                  | 0                |  |