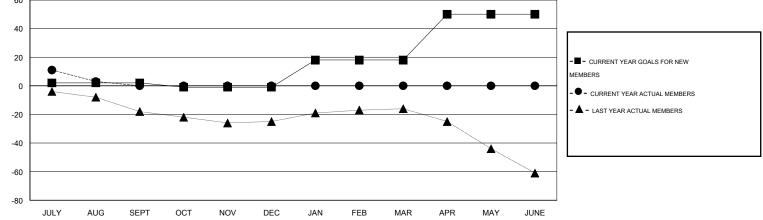

## GMT: Cindy Gregg

GMT CA 1

| Clubs                      |                  |           |                  |                  | Members                    |                    |                                     |                    |                  |  |
|----------------------------|------------------|-----------|------------------|------------------|----------------------------|--------------------|-------------------------------------|--------------------|------------------|--|
| RESULTS FOR 2015-2016      |                  |           |                  |                  | RESULTS FOR 2015-2016      |                    |                                     |                    |                  |  |
| QUARTER                    | NEW CLUB<br>GOAL | NEW CLUBS | DROPPED<br>CLUBS | NET<br>GAIN/LOSS | QUARTER                    | NEW MEMBER<br>GOAL | CHARTER AND<br>NEW MEMBERS<br>ADDED | DROPPED<br>MEMBERS | NET<br>GAIN/LOSS |  |
| JULY/AUG/SEPT              | 0                | 0         | 0<br>0           | 0                | JULY/AUG/SEPT              | 2                  | 20<br>0                             | 17<br>0            | 3<br>0           |  |
| OCT/NOV/DEC<br>JAN/FEB/MAR | 0                | 0         | 0                | 0                | OCT/NOV/DEC<br>JAN/FEB/MAR | -3<br>19           | 0                                   | 0                  | 0                |  |
| APR/MAY/JUNE               | 1                | 0         | 0                | 0                | APR/MAY/JUNE               | 32                 | 0                                   | 0                  | 0                |  |